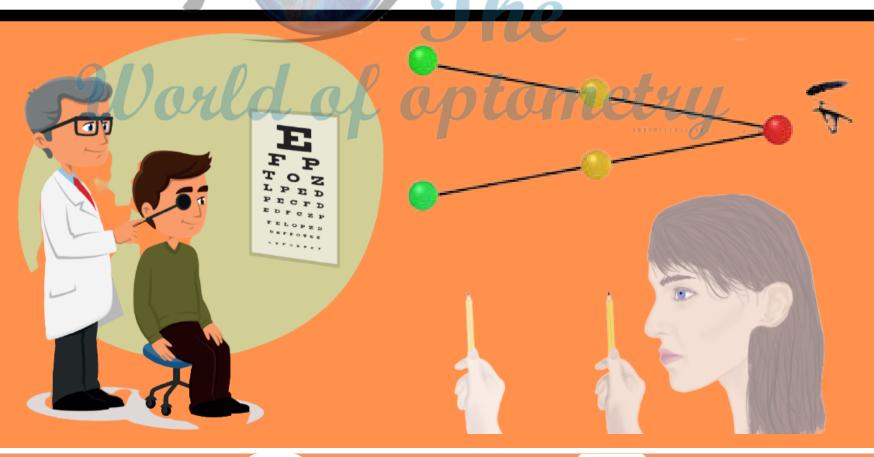

## Management Plan

- Spectacle Full-Time wear.
- Home based vision therapy:

   Pencil Push-Up therapy 4-5 minutes
   twice a day.

   Brock String exercise 5-6 minutes
   twice a day.
- Carboxy Methyl Cellulose 4 times a day for dry eye relieve.