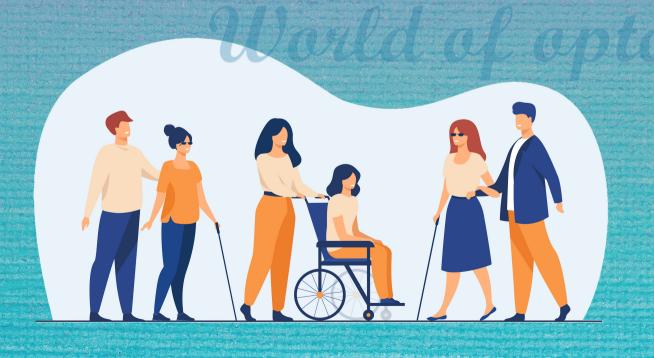

# TWOPINTERNATIONAL DISABILITY DAY

December 3rd

HIWOPIDPWD

### What is disability?

Disability is a long-lasting injury, illness, or physical or mental state that tends to limit the way that someone can live their life.

# Types of disabilites

- Physical (physical capacity, mobility etc.)
- Mental (thinking, emotional states)
- Sensory (Sight, hearing, smell, touch, taste etc.)
- Mental (thinking, emotional states)
- Intellectual (Communication, learning etc)